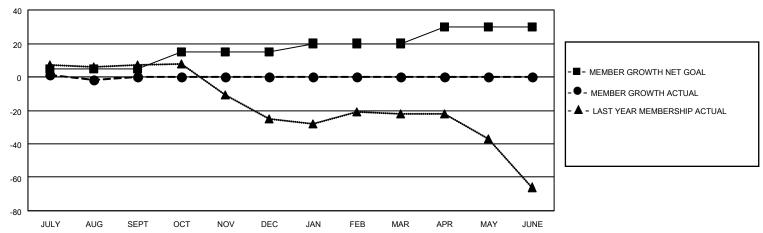

### GOALS AND ACTUAL MEMBERS CUMULATIVE

| DROPPED CLUBS: 0 |    | 7 CLUBS OF 26 ADDED 1 OR<br>MORE NEW MEMBERS | GENDER DISTRIBUTION                |              |  |
|------------------|----|----------------------------------------------|------------------------------------|--------------|--|
|                  |    | WORE NEW WEWBERS                             | MALE                               | 314 (55.97%) |  |
|                  |    |                                              | FEMALE 247 (44.03%)                |              |  |
| DROPPED MEMBERS  |    |                                              | NON BINARY                         | 0 (0.00%)    |  |
|                  |    |                                              | PREFER NOT TO ANSWER               | 0 (0.00%)    |  |
| DECEASED         | 1  |                                              |                                    | ,            |  |
| CLUB CANCELLED   | 0  | CLICK HERE FOR CUMULATIVE                    | TOTAL FAMILY UNIT MEMBERS          | 126          |  |
| OTHER            | 13 | MEMBERSHIP DATA                              |                                    |              |  |
| TOTAL 14         |    |                                              | FAMILY MEMBERS PAYING HALF DUES 65 |              |  |
|                  |    |                                              |                                    |              |  |